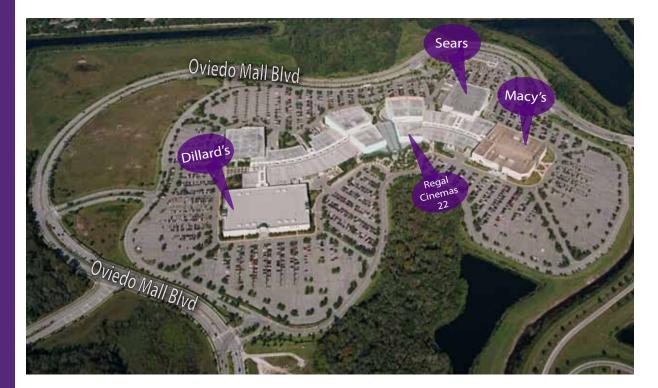

## **Major Stores**

Dillard's, Macy's, Regal Cinemas 22, Sears, Barnes & Noble Booksellers, Chamberlin's Market & Cafe

**Coming Soon** Paul Mitchell The School

Number of Stores

**Total Retail Sq. Ft.** 952,000